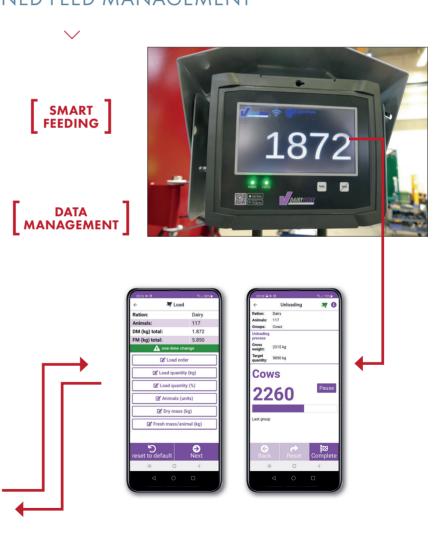

## Digital solution for daily use

The V-CONNECT Dairy Feeder mobile feed management system is a user-friendly system that supports your daily feeding process. It can be combined with virtually any feed mixer wagon. Permanent and traceable storage of feed data in a database allows easy access anytime and anywhere.